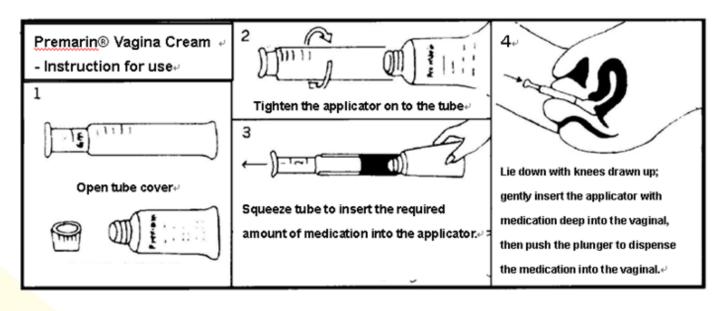

## ■ Instructions for use

- 1. Clean both hands thoroughly with soap and water.
- 2. Open tube cover; screw the applicator on to the cream tubing.
- 3. After screw lock the applicator, squeeze the cream tubing and fill the applicator the amount of cream required.
- 4. Unscrew and remove the applicator from tube.
- 5. Lie on your back with your knees drawn up; gently insert the applicator into your vagina at a depth possible for smooth insertion. Gently push the plunger of the applicator for cream delivery into the vaginal, and then remove the applicator from the vaginal.
- 6. Close the tube for storage.
- 7. Rinse and clean the applicator separately with a small amount of soap and warm water.