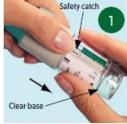

#### **1. PREPARE FOR FIRST-TIME USE**

- ① Take your SPIRIVA RESPIMAT cartridge out of the box.
- Push the narrow end of the cartridge into the inhaler. The base of the cartridge will not sit flush with the inhaler.
- Put the clear base back into place.Do not remove the clear base again.