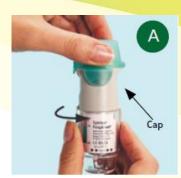

#### **1. PREPARE FOR FIRST-TIME USE**

- ① Take your SPIRIVA RESPIMAT cartridge out of the box.
- Push the narrow end of the cartridge into the inhaler. The base of the cartridge will not sit flush with the inhaler.
- Put the clear base back into place.Do not remove the clear base again.