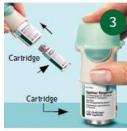

#### **1. PREPARE FOR FIRST-TIME USE**

- ① Take your SPIRIVA RESPIMAT cartridge out of the box.
- Push the narrow end of the cartridge into the inhaler. The base of the cartridge will not sit flush with the inhaler.
- Put the clear base back into place.Do not remove the clear base again.