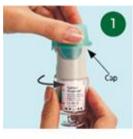

#### **1. PREPARE FOR FIRST-TIME USE**

- ① Take your SPIRIVA RESPIMAT cartridge out of the box.
- Push the narrow end of the cartridge into the inhaler. The base of the cartridge will not sit flush with the inhaler.
- Put the clear base back into place.Do not remove the clear base again.