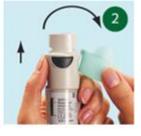

#### 2. PRIME FOR FIRST-TIME USE

- ① Hold the inhaler upright, with the aqua cap closed, to avoid accidental release of dose. Turn the clear base in the direction of the black arrows on the label until it clicks (half a turn).
- ② Flip the aqua cap until it snaps fully open.
- Point your inhaler toward the ground (away from your face).
   Press the dose-release button.
   Close the aqua cap.
- Repeat steps ①②③ until a spray is visible.
- Once the spray is visible, you must repeat steps ①②③ three more times to make sure the inhaler is prepared for use.