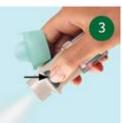

#### **3. DAILY DOSING**

- ① Hold your inhaler upright, with the aqua cap closed, so you do not accidentally release a dose of medicine.
- Turn the clear base in the direction of the black 2 arrows on the label until it clicks (half a turn).
- Flip the aqua cap until it snaps fully open. 3
- Breathe out slowly and fully, and then close your lips 4 around the end of the mouthpiece without covering the air vents.
- While taking in a slow, deep breath through your (5) mouth, press the dose-release button and continue to breathe in slowly for as long as you can.
- 6 Hold your breath for 10 seconds or for as long as comfortable.
- Repeat steps above again so that you get the full dose. 7