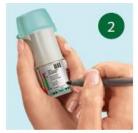

#### **1. PREPARE FOR FIRST-TIME USE**

- ① Take your SPIRIVA RESPIMAT cartridge out of the box.
- Push the narrow end of the cartridge into the inhaler. The base of the cartridge will not sit flush with the inhaler.
- Put the clear base back into place.Do not remove the clear base again.

#### 2. PRIME FOR FIRST-TIME USE

- ① Hold the inhaler upright, with the aqua cap closed, to avoid accidental release of dose. Turn the clear base in the direction of the black arrows on the label until it clicks (half a turn).
- ② Flip the aqua cap until it snaps fully open.
- Point your inhaler toward the ground (away from your face).
   Press the dose-release button.
   Close the aqua cap.
- Repeat steps ①②③ until a spray is visible.
- Once the spray is visible, you must repeat steps ①②③ three more times to make sure the inhaler is prepared for use.