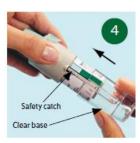

#### 2. PRIME FOR FIRST-TIME USE

- ① Hold the inhaler upright, with the aqua cap closed, to avoid accidental release of dose. Turn the clear base in the direction of the black arrows on the label until it clicks (half a turn).
- ② Flip the aqua cap until it snaps fully open.
- Point your inhaler toward the ground (away from your face).
   Press the dose-release button.
   Close the aqua cap.
- Repeat steps ①②③ until a spray is visible.
- Once the spray is visible, you must repeat steps ①②③ three more times to make sure the inhaler is prepared for use.

#### **3. DAILY DOSING**

- ① Hold your inhaler upright, with the aqua cap closed, so you do not accidentally release a dose of medicine.
- Turn the clear base in the direction of the black 2 arrows on the label until it clicks (half a turn).
- Flip the aqua cap until it snaps fully open. 3
- Breathe out slowly and fully, and then close your lips 4 around the end of the mouthpiece without covering the air vents.
- While taking in a slow, deep breath through your (5) mouth, press the dose-release button and continue to breathe in slowly for as long as you can.
- 6 Hold your breath for 10 seconds or for as long as comfortable.
- Repeat steps above again so that you get the full dose. 7