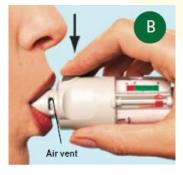

#### **3. DAILY DOSING**

- ① Hold your inhaler upright, with the aqua cap closed, so you do not accidentally release a dose of medicine.
- Turn the clear base in the direction of the black 2 arrows on the label until it clicks (half a turn).
- Flip the aqua cap until it snaps fully open. 3
- Breathe out slowly and fully, and then close your lips 4 around the end of the mouthpiece without covering the air vents.
- While taking in a slow, deep breath through your (5) mouth, press the dose-release button and continue to breathe in slowly for as long as you can.
- 6 Hold your breath for 10 seconds or for as long as comfortable.
- Repeat steps above again so that you get the full dose. 7