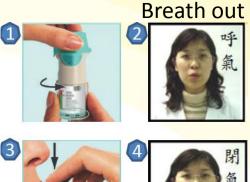

#### **1. PREPARE FOR FIRST USE**

- $\bigcirc$ Press the safety catch while firmly pulling off the clear base with your other hand.
- (2) Insert the narrow end of the cartridge into the inhaler. Place the inhaler on a firm surface and push down firmly until it clicks into place.
- Put the clear base back into place until it 3 clicks. Do not remove the clear base again.
- 2. PRIME FOR FIRST USE
  - (1)Hold the inhaler upright, with the agua cap closed, to avoid accidental release of dose. Turn the clear base in the direction of the black arrows on the label until it clicks (half a turn). •
  - 2 Flip the aqua cap until it snaps fully open.
  - 3 Point your inhaler toward the ground (away from your face). Press the dose-release button, and a mist should come out of the device.
  - Repeat steps 123 If you do not see a mist. 4
  - (5)After a mist is seen, you must repeat steps 123 three more times to make sure the inhaler is ready to use.

#### **3. DAILY USE**

- ① Hold your inhaler upright, with the aqua cap closed, so you do not accidentally release a dose of medicine. Turn the clear base in the direction of the black arrows on the label until it clicks (half a turn).
- ② Flip the aqua cap until it snaps fully open.
- ③ Breathe out slowly and fully, and then close your lips around the end of the mouthpiece without covering the air vents. °
- ④ While taking in a slow, deep breath through your mouth, press the dose-release button and continue to breathe in slowly for as long as you can.
- S Hold your breath for 10 seconds or for as long as comfortable. °
- If the second puff is needed, please repeat steps above again.
- Close the cap until next use.

Hold breath

以病家為尊、以同仁為重、以北醫為榮