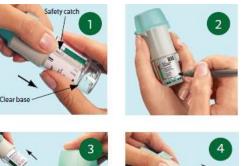

#### **1. PREPARE FOR FIRST USE**

- $\bigcirc$ Press the safety catch while firmly pulling off the clear base with your other hand.
- (2) Insert the narrow end of the cartridge into the inhaler. Place the inhaler on a firm surface and push down firmly until it clicks into place.
- Put the clear base back into place until it 3 clicks. Do not remove the clear base again.
- 2. PRIME FOR FIRST USE
  - (1)Hold the inhaler upright, with the agua cap closed, to avoid accidental release of dose. Turn the clear base in the direction of the black arrows on the label until it clicks (half a turn). •
  - 2 Flip the aqua cap until it snaps fully open.
  - 3 Point your inhaler toward the ground (away from your face). Press the dose-release button, and a mist should come out of the device.
  - Repeat steps 123 If you do not see a mist. 4
  - (5)After a mist is seen, you must repeat steps 123 three more times to make sure the inhaler is ready to use.