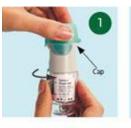

#### **1. PREPARE FOR FIRST USE**

- $\bigcirc$ Press the safety catch while firmly pulling off the clear base with your other hand.
- (2) Insert the narrow end of the cartridge into the inhaler. Place the inhaler on a firm surface and push down firmly until it clicks into place.
- Put the clear base back into place until it 3 clicks. Do not remove the clear base again.
- 2. PRIME FOR FIRST USE
  - (1)Hold the inhaler upright, with the agua cap closed, to avoid accidental release of dose. Turn the clear base in the direction of the black arrows on the label until it clicks (half a turn). •
  - 2 Flip the aqua cap until it snaps fully open.
  - 3 Point your inhaler toward the ground (away from your face). Press the dose-release button, and a mist should come out of the device.
  - Repeat steps 123 If you do not see a mist. 4
  - (5)After a mist is seen, you must repeat steps 123 three more times to make sure the inhaler is ready to use.