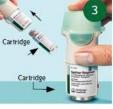

#### **1. PREPARE FOR FIRST USE**

- $\bigcirc$ Press the safety catch while firmly pulling off the clear base with your other hand.
- (2) Insert the narrow end of the cartridge into the inhaler. Place the inhaler on a firm surface and push down firmly until it clicks into place.
- Put the clear base back into place until it 3 clicks. Do not remove the clear base again.
- 2. PRIME FOR FIRST USE
  - (1)Hold the inhaler upright, with the agua cap closed, to avoid accidental release of dose. Turn the clear base in the direction of the black arrows on the label until it clicks (half a turn). •
  - 2 Flip the aqua cap until it snaps fully open.
  - 3 Point your inhaler toward the ground (away from your face). Press the dose-release button, and a mist should come out of the device.
  - Repeat steps 123 If you do not see a mist. 4
  - (5)After a mist is seen, you must repeat steps 123 three more times to make sure the inhaler is ready to use.