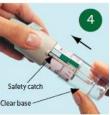

#### **1. PREPARE FOR FIRST USE**

- $\bigcirc$ Press the safety catch while firmly pulling off the clear base with your other hand.
- (2) Insert the narrow end of the cartridge into the inhaler. Place the inhaler on a firm surface and push down firmly until it clicks into place.
- Put the clear base back into place until it 3 clicks. Do not remove the clear base again.
- 2. PRIME FOR FIRST USE
  - (1)Hold the inhaler upright, with the agua cap closed, to avoid accidental release of dose. Turn the clear base in the direction of the black arrows on the label until it clicks (half a turn). •
  - 2 Flip the aqua cap until it snaps fully open.
  - 3 Point your inhaler toward the ground (away from your face). Press the dose-release button, and a mist should come out of the device.
  - Repeat steps 123 If you do not see a mist. 4
  - (5)After a mist is seen, you must repeat steps 123 three more times to make sure the inhaler is ready to use.