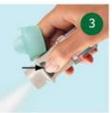

#### **3. DAILY USE**

- ① Hold your inhaler upright, with the aqua cap closed, so you do not accidentally release a dose of medicine. Turn the clear base in the direction of the black arrows on the label until it clicks (half a turn).
- ② Flip the aqua cap until it snaps fully open.
- ③ Breathe out slowly and fully, and then close your lips around the end of the mouthpiece without covering the air vents. °
- ④ While taking in a slow, deep breath through your mouth, press the dose-release button and continue to breathe in slowly for as long as you can.
- S Hold your breath for 10 seconds or for as long as comfortable. °
- If the second puff is needed, please repeat steps above again.
- Close the cap until next use.