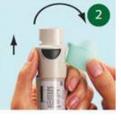

#### **1. PREPARE FOR FIRST USE**

- $\bigcirc$ Press the safety catch while firmly pulling off the clear base with your other hand.
- (2) Insert the narrow end of the cartridge into the inhaler. Place the inhaler on a firm surface and push down firmly until it clicks into place.
- Put the clear base back into place until it 3 clicks. Do not remove the clear base again.
- 2. PRIME FOR FIRST USE
  - (1)Hold the inhaler upright, with the agua cap closed, to avoid accidental release of dose. Turn the clear base in the direction of the black arrows on the label until it clicks (half a turn). •
  - 2 Flip the aqua cap until it snaps fully open.
  - 3 Point your inhaler toward the ground (away from your face). Press the dose-release button, and a mist should come out of the device.
  - Repeat steps 123 If you do not see a mist. 4
  - (5)After a mist is seen, you must repeat steps 123 three more times to make sure the inhaler is ready to use.