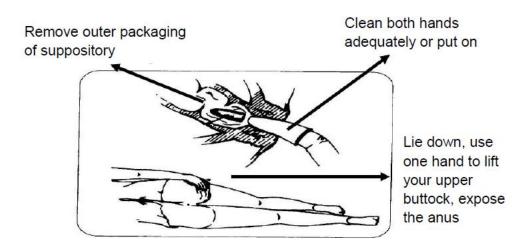

## ■ Instructions for use

- 1. Clean both hands thoroughly with soap and water.
- 2. Open the outer packaging of the suppository; rapidly place the suppository into warm water for moisturizing.
- 3. Lie down, expose your back, straighten your lower leg, bent you upper leg towards your stomach. Use one hand to lift the upper buttock to expose the anus.
- 4. Use your finger to insert and push the suppository from the anus into the rectum for about 5cm deep.
- 5. Hold your lying position for 15 minutes.
- 6. If the suppository becomes soft and could not be inserted, place the suppository in the freezer for 30 minutes or remove the external packaging and placed it into cold water for it to harden.