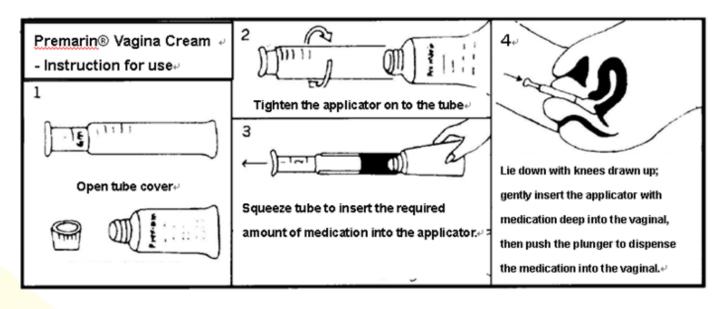

## ■ Instructions for use

- 1. Clean both hands thoroughly with soap and water.
- 2. Open tube cover; screw the applicator on to the cream tubing.
- 3. After screw lock the applicator, squeeze the cream tubing and fill the applicator the amount of cream required.
- 4. Unscrew and remove the applicator from tube.
- 5. Lie on your back with your knees drawn up; gently insert the applicator into your vagina at a depth possible for smooth insertion. Gently push the plunger of the applicator for cream delivery into the vaginal, and then remove the applicator from the vaginal.
- 6. Close the tube for storage.
- 7. Rinse and clean the applicator separately with a small amount of soap and warm water.