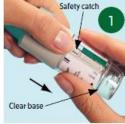

#### **1. PREPARE FOR FIRST-TIME USE**

- ① Take your SPIRIVA RESPIMAT cartridge out of the box.
- Push the narrow end of the cartridge into the inhaler. The base of the cartridge will not sit flush with the inhaler.
- Put the clear base back into place.Do not remove the clear base again.