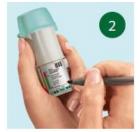

#### **1. PREPARE FOR FIRST-TIME USE**

- ① Take your SPIRIVA RESPIMAT cartridge out of the box.
- Push the narrow end of the cartridge into the inhaler. The base of the cartridge will not sit flush with the inhaler.
- Put the clear base back into place.Do not remove the clear base again.

#### 2. PRIME FOR FIRST-TIME USE

- ① Hold the inhaler upright, with the aqua cap closed, to avoid accidental release of dose. Turn the clear base in the direction of the black arrows on the label until it clicks (half a turn).
- ② Flip the aqua cap until it snaps fully open.
- Point your inhaler toward the ground (away from your face).
   Press the dose-release button.
   Close the aqua cap.
- Repeat steps ①②③ until a spray is visible.
- Once the spray is visible, you must repeat steps ①②③ three more times to make sure the inhaler is prepared for use.