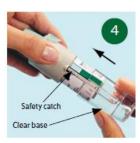

#### 2. PRIME FOR FIRST-TIME USE

- ① Hold the inhaler upright, with the aqua cap closed, to avoid accidental release of dose. Turn the clear base in the direction of the black arrows on the label until it clicks (half a turn).
- ② Flip the aqua cap until it snaps fully open.
- Point your inhaler toward the ground (away from your face).
   Press the dose-release button.
   Close the aqua cap.
- Repeat steps ①②③ until a spray is visible.
- Once the spray is visible, you must repeat steps ①②③ three more times to make sure the inhaler is prepared for use.

#### **3. DAILY DOSING**

- ① Hold your inhaler upright, with the aqua cap closed, so you do not accidentally release a dose of medicine.
- Turn the clear base in the direction of the black 2 arrows on the label until it clicks (half a turn).
- Flip the aqua cap until it snaps fully open. 3
- Breathe out slowly and fully, and then close your lips 4 around the end of the mouthpiece without covering the air vents.
- S While taking in a slow, deep breath through your mouth, press the dose-release button and continue to breathe in slowly for as long as you can.
- 6 Hold your breath for 10 seconds or for as long as comfortable.
- Repeat steps above again so that you get the full dose. 0