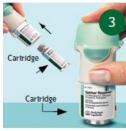

#### **1. PREPARE FOR FIRST-TIME USE**

- ① Take your SPIRIVA RESPIMAT cartridge out of the box.
- Push the narrow end of the cartridge into the inhaler. The base of the cartridge will not sit flush with the inhaler.
- Put the clear base back into place.Do not remove the clear base again.