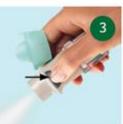

#### **3. DAILY DOSING**

- ① Hold your inhaler upright, with the aqua cap closed, so you do not accidentally release a dose of medicine.
- Turn the clear base in the direction of the black 2 arrows on the label until it clicks (half a turn).
- Flip the aqua cap until it snaps fully open. 3
- Breathe out slowly and fully, and then close your lips 4 around the end of the mouthpiece without covering the air vents.
- S While taking in a slow, deep breath through your mouth, press the dose-release button and continue to breathe in slowly for as long as you can.
- 6 Hold your breath for 10 seconds or for as long as comfortable.
- Repeat steps above again so that you get the full dose. 0