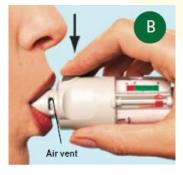

#### **3. DAILY DOSING**

- ① Hold your inhaler upright, with the aqua cap closed, so you do not accidentally release a dose of medicine.
- Turn the clear base in the direction of the black 2 arrows on the label until it clicks (half a turn).
- Flip the aqua cap until it snaps fully open. 3
- Breathe out slowly and fully, and then close your lips 4 around the end of the mouthpiece without covering the air vents.
- S While taking in a slow, deep breath through your mouth, press the dose-release button and continue to breathe in slowly for as long as you can.
- 6 Hold your breath for 10 seconds or for as long as comfortable.
- Repeat steps above again so that you get the full dose. 0