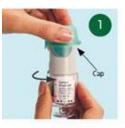

#### 1. PREPARE FOR FIRST USE

- Press the safety catch while firmly pulling off the clear base with your other hand.
- (2) Insert the narrow end of the cartridge into the inhaler. Place the inhaler on a firm surface and push down firmly until it clicks into place.
- Put the clear base back into place until it (3) clicks. Do not remove the clear base again.