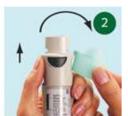

## 2. PRIME FOR FIRST USE

- (1) Hold the inhaler upright, with the agua cap closed, to avoid accidental release of dose. Turn the clear base in the direction of the black arrows on the label until it clicks (half a turn). ∘
- 2 Flip the aqua cap until it snaps fully open.
- Point your inhaler toward the ground (away from your face). Press the dose-release button, and a mist should come out of the device.
- Repeat steps ①②③ if you do not see a mist.
- After a mist is seen, you must repeat steps ①②③ three more times to make sure the inhaler is ready to use.