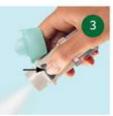

## 2. PRIME FOR FIRST USE

- (1) Hold the inhaler upright, with the agua cap closed, to avoid accidental release of dose. Turn the clear base in the direction of the black arrows on the label until it clicks (half a turn). ∘
- 2 Flip the aqua cap until it snaps fully open.
- Point your inhaler toward the ground (away from your face). Press the dose-release button, and a mist should come out of the device.
- Repeat steps ①②③ if you do not see a mist.
- After a mist is seen, you must repeat steps ①②③ three more times to make sure the inhaler is ready to use.