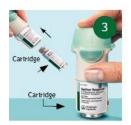

#### 1. PREPARE FOR FIRST USE

- Press the safety catch while firmly pulling off the clear base with your other hand.
- (2) Insert the narrow end of the cartridge into the inhaler. Place the inhaler on a firm surface and push down firmly until it clicks into place.
- Put the clear base back into place until it (3) clicks. Do not remove the clear base again.