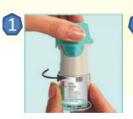

#### 1. PREPARE FOR FIRST USE

- Press the safety catch while firmly pulling off the clear base with your other hand.
- (2) Insert the narrow end of the cartridge into the inhaler. Place the inhaler on a firm surface and push down firmly until it clicks into place.
- Put the clear base back into place until it (3) clicks. Do not remove the clear base again.