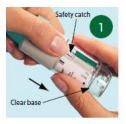

#### 1. PREPARE FOR FIRST USE

- Press the safety catch while firmly pulling off the clear base with your other hand.
- (2) Insert the narrow end of the cartridge into the inhaler. Place the inhaler on a firm surface and push down firmly until it clicks into place.
- Put the clear base back into place until it (3) clicks. Do not remove the clear base again.