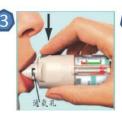

#### 3. DAILY USE

- Hold your inhaler upright, with the aqua cap closed, so you do not accidentally release a dose of medicine. Turn the clear base in the direction of the black arrows on the label until it clicks (half a turn).
- 2 Flip the agua cap until it snaps fully open.
- (3) Breathe out slowly and fully, and then close your lips around the end of the mouthpiece without covering the air vents. •
- **(4)** While taking in a slow, deep breath through your mouth, press the dose-release button and continue to breathe in slowly for as long as you can.
- Hold your breath for 10 seconds or for as long (5) as comfortable. •
- If the second puff is needed, please repeat 6 steps above again.
- 7 Close the cap until next use.