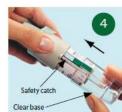

#### 1. PREPARE FOR FIRST USE

- Press the safety catch while firmly pulling off the clear base with your other hand.
- (2) Insert the narrow end of the cartridge into the inhaler. Place the inhaler on a firm surface and push down firmly until it clicks into place.
- Put the clear base back into place until it (3) clicks. Do not remove the clear base again.