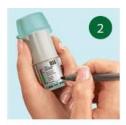

#### 1. PREPARE FOR FIRST USE

- Press the safety catch while firmly pulling off the clear base with your other hand.
- (2) Insert the narrow end of the cartridge into the inhaler. Place the inhaler on a firm surface and push down firmly until it clicks into place.
- Put the clear base back into place until it (3) clicks. Do not remove the clear base again.