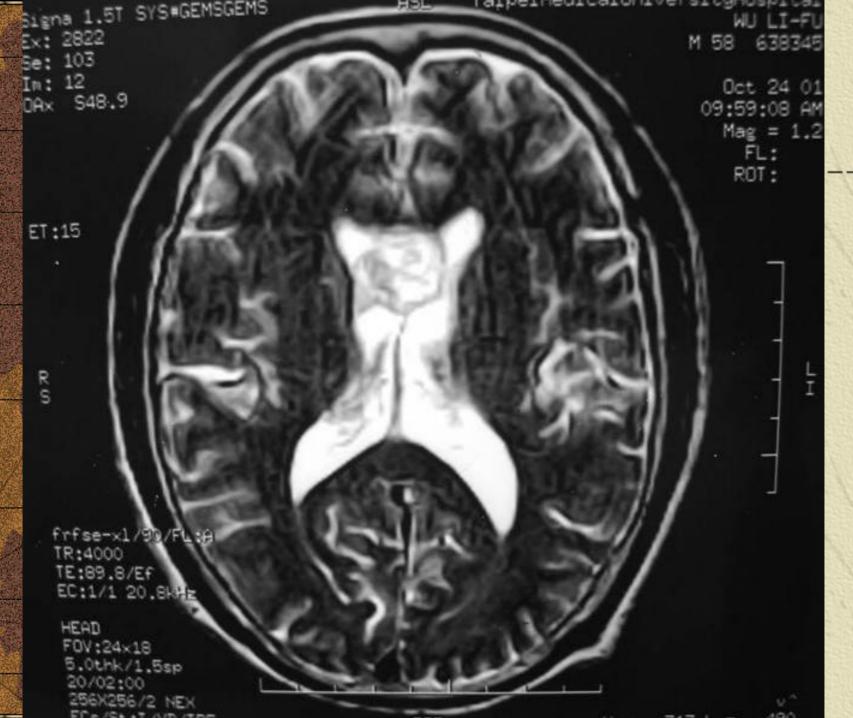

 Personal and past history: smoking(+), drinking(+)
 Head injury S/P op 13 years ago, rectal benign tumor S/P op 4 years ago, Cataract S/P op 10 years ago  \* Physical examination and neurological. examination has no specific finding
 \* LAB: (90/10/27)CBC/DC, PT, APTT, Biochemistry all within normal range
 \* Image:

CAX 542.6

ET:15

R (S

HEAD FOV:24x18 5.0thk/1.5sp 20/02:00 256V256/2 NEV Signa 1.5T SYS\*GEMSGEMS Ex: 2822 Se: 104 In: 10 OAx 536.3

M 58 638345 Oct 24 01 10:01:37 AM · Mag = 1.2 FL:

ROT:

Ļ

207