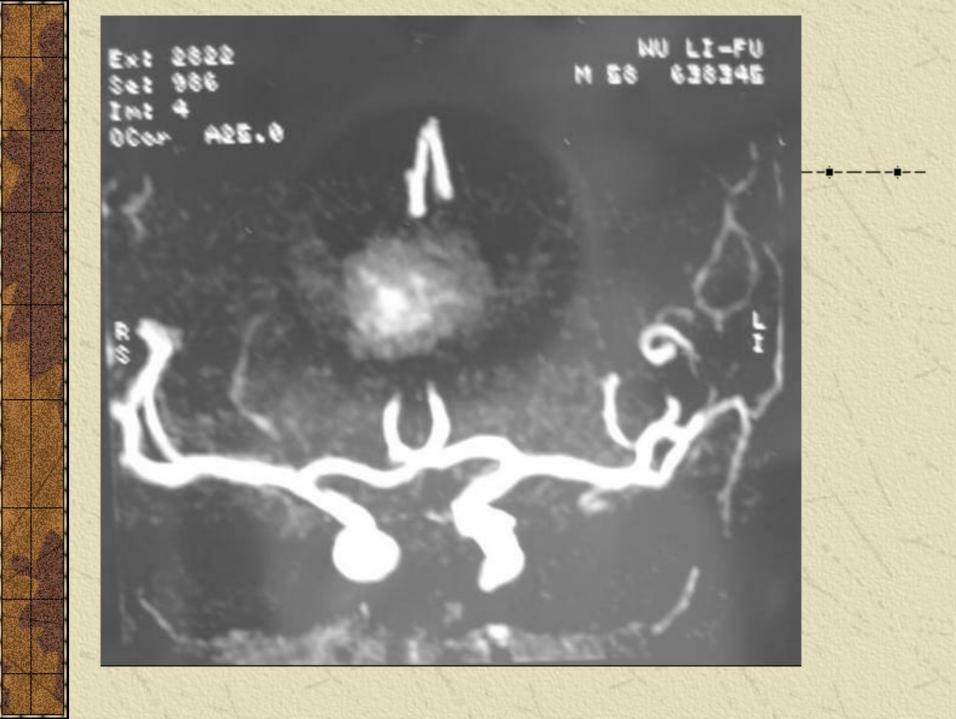

 Personal and past history: smoking(+), drinking(+)
 Head injury S/P op 13 years ago, rectal benign tumor S/P op 4 years ago, Cataract S/P op 10 years ago  \* Physical examination and neurological. examination has no specific finding
 \* LAB: (90/10/27)CBC/DC, PT, APTT, Biochemistry all within normal range
 \* Image: