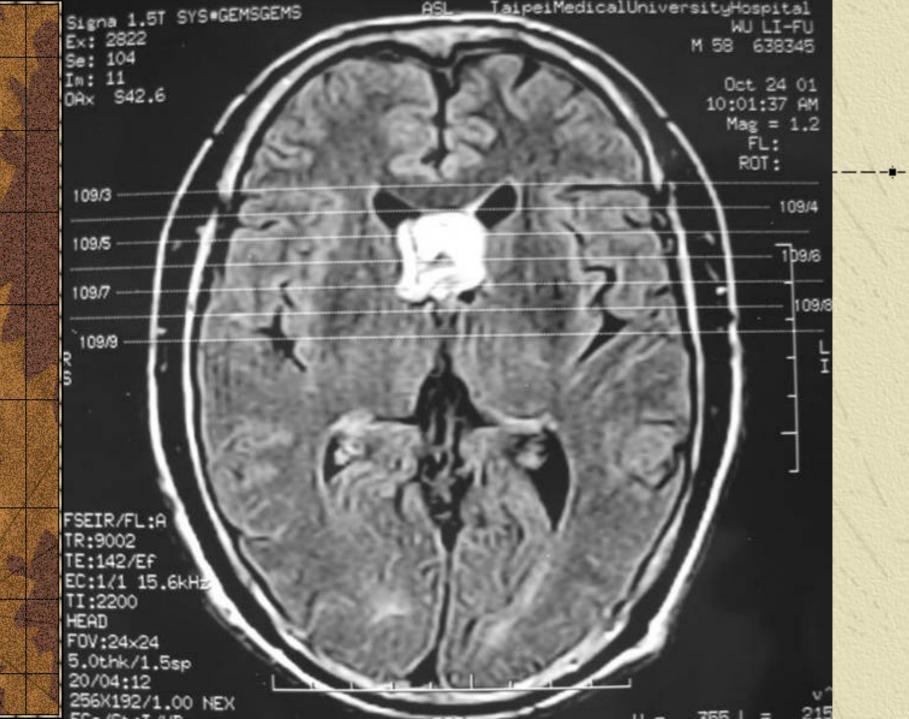

 Personal and past history: smoking(+), drinking(+)
 Head injury S/P op 13 years ago, rectal benign tumor S/P op 4 years ago, Cataract S/P op 10 years ago  \* Physical examination and neurological. examination has no specific finding
 \* LAB: (90/10/27)CBC/DC, PT, APTT, Biochemistry all within normal range
 \* Image:

370 L =

W =

تراقق

NU LI-FU

**JaipeiMedicalUniversityHospital** 

FSEIR/FL:A TR:9002 TE:142/Ef EC:1/1 15.6KAz TI:2200 HEAD FOV:24x24 5.0thk/1.5sp 20/04:12 256X192/1.00 NEX FCs/St:I/VB

RS

Signa 1.5T SYS+GEMSGEMS TaipeiMedicalUniversityHospital ASL WU LI-FU Ex: 2822 M 58 638345 Se: 104 In: 12 Oct 24 01 0Ax \$48.9 10:01:37 AM Mag = 1.2FL: ROT: RS FSEIR/FL:H TR:9002 TE:142/Ef EC:1/1 15.6kHz TI:2200 HEAD FOV:24x24 5.0thk/1.5sp 20/04:12 0 ^ 256X192/1.00 NEX 235 443 L = W = PIR FCs/St:I/VB